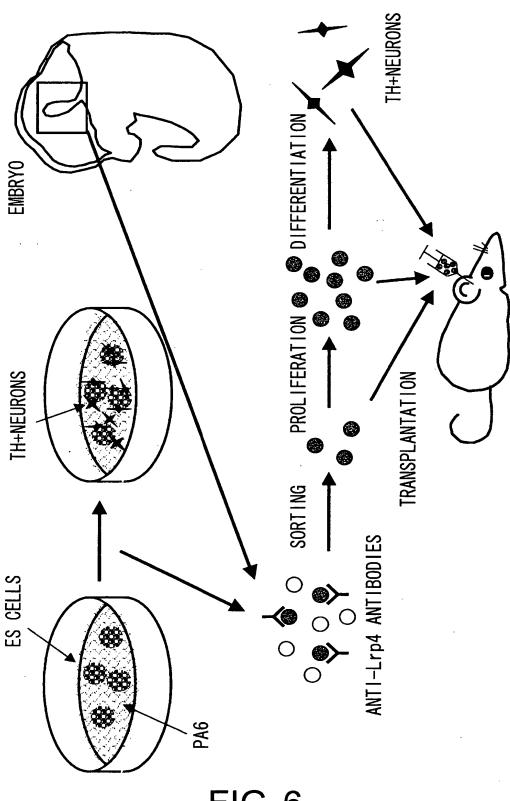

BEST AVAILABLE COPY

FIG. 1



FIG. 2



FIG. 3

## VENTRAL MIDBRAIN



FIG. 4





FIG. 6



FIG. 7





FIG. 8

## This Page is Inserted by IFW Indexing and Scanning Operations and is not part of the Official Record

## **BEST AVAILABLE IMAGES**

Defective images within this document are accurate representations of the original documents submitted by the applicant.

Defects in the images include but are not limited to the items checked:

BLACK BORDERS

IMAGE CUT OFF AT TOP, BOTTOM OR SIDES

FADED TEXT OR DRAWING

BLURRED OR ILLEGIBLE TEXT OR DRAWING

SKEWED/SLANTED IMAGES

COLOR OR BLACK AND WHITE PHOTOGRAPHS

GRAY SCALE DOCUMENTS

LINES OR MARKS ON ORIGINAL DOCUMENT

REFERENCE(S) OR EXHIBIT(S) SUBMITTED ARE POOR QUALITY

OTHER:

## IMAGES ARE BEST AVAILABLE COPY.

As rescanning these documents will not correct the image problems checked, please do not report these pr